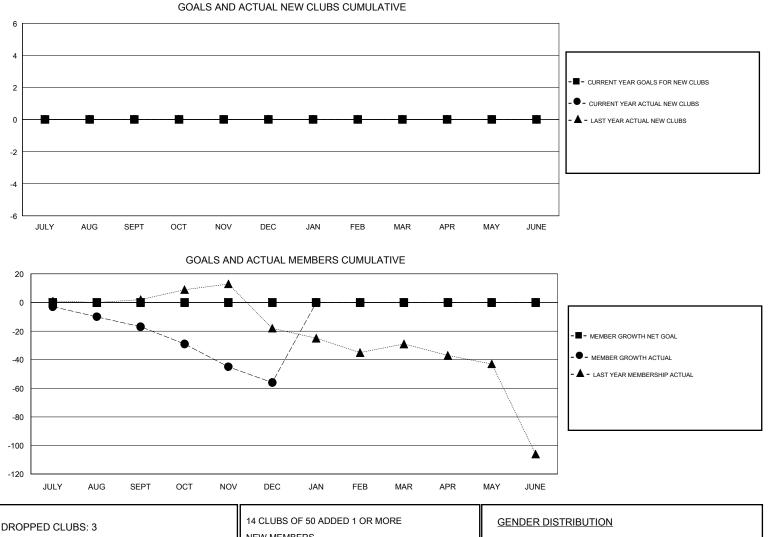

## District 3 E

Results as of: 12/31/2019

| GMT:          |               | L           | OCATION OKLAHOM | A                     |                           |                         | GMT CA                                             |  |
|---------------|---------------|-------------|-----------------|-----------------------|---------------------------|-------------------------|----------------------------------------------------|--|
|               | Club          | S           |                 | Members               |                           |                         |                                                    |  |
|               | RESULTS FOR   | R 2019-2020 |                 | RESULTS FOR 2019-2020 |                           |                         |                                                    |  |
| QUARTER       | NEW CLUB GOAL | NEW CLUBS   | DROPPED CLUBS   | QUARTER               | MEMBER GROWTH NET<br>GOAL | MEMBER GROWTH<br>ACTUAL | DROPPED<br>MEMBERS ACTUAL<br>(including transfers) |  |
| JULY/AUG/SEPT | 0             | 0           | 3               | JULY/AUG/SEPT         | 0                         | 60                      | 31                                                 |  |
| OCT/NOV/DEC   | 0             | 0           | 0               | OCT/NOV/DEC           | 0                         | 16                      | 54                                                 |  |
| JAN/FEB/MAR   | 0             | 0           | 0               | JAN/FEB/MAR           | 0                         | 0                       | 0                                                  |  |
| APR/MAY/JUNE  | 0             | 0           | 0               | APR/MAY/JUNE          | 0                         | 0                       | 0                                                  |  |

| DROPPED CLUBS: 3 |    | 14 CLUBS OF 50 ADDED 1 OR MORE<br>NEW MEMBERS | GENDER DISTRIBUTION             |              |     |
|------------------|----|-----------------------------------------------|---------------------------------|--------------|-----|
|                  |    |                                               | MALE                            | 712 (64.67%) |     |
|                  |    | J                                             | FEMALE                          | 389 (35.33%) |     |
| DROPPED MEMBERS  |    |                                               |                                 |              |     |
| DECEASED         | 4  | CLICK HERE FOR CUMULATIVE                     | TOTAL FAMILY UNIT MEMBERS       |              | 171 |
| CLUB CANCELLED   | 0  | MEMBERSHIP DATA                               | FAMILY MEMBERS PAYING HALF DUES |              | 96  |
| OTHER            | 81 |                                               |                                 |              | 86  |
| TOTAL            | 85 |                                               |                                 |              |     |
|                  |    |                                               |                                 | _            |     |